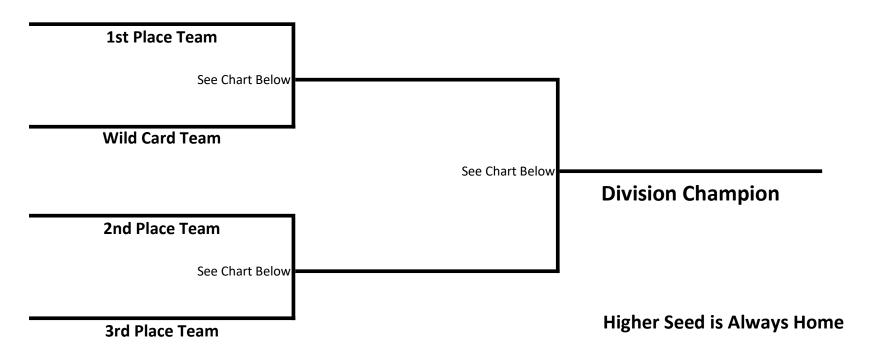

| Division #   |                        |
|--------------|------------------------|
| Session:     |                        |
| Team Masters | <b>Plavoff Bracket</b> |

5

THIS CHART REPLACES ANY
DATES, TIMES, WEEK NUMBERS
AND/OR LOCATIONS THAT
APPEAR ON THE PLAYOFF
SCORESHEETS